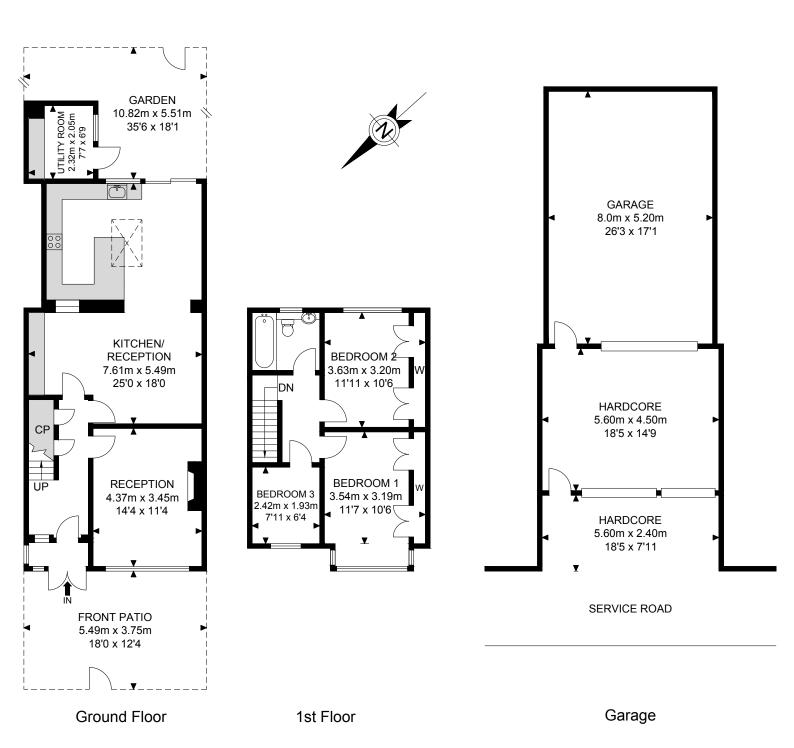

## **Manor Road**

APPROX. GROSS INTERNAL FLOOR AREA 1196.94 SQ FT / 111.20 SQM APPROX. GROSS EXTERNAL FLOOR AREA 233.57 SQ FT / 21.70 SQM GARAGE AREA 881.56 SQ FT / 81.90 SQM

Whilst every attempt has been made to ensure the accuracy of the floor plan contained here, measurements of doors, windows, rooms and any other items are approximates and no responsibility is taken for any error, omission or mis-statement. this plan is for illustrative purposes only and should be used as such by any prospective purchaser. the service, system and appliances shown have not been tested and no guarantee as to their operability or efficiency can be given.