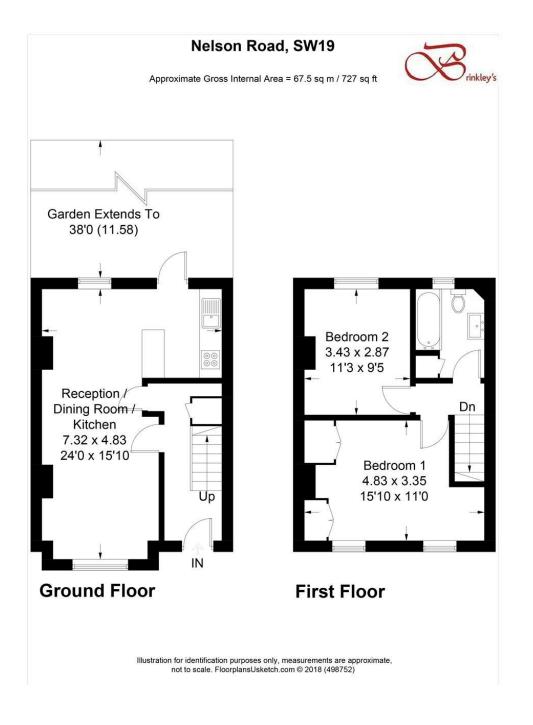

## <u>Summary</u>

Brinkley's Estate Agents are pleased to present this spacious, end of terrace, two double bedroom, house on Nelson Road in the ever-popular Battles Area of Wimbledon. Within close proximity to South Wimbledon Station (Northern Line), Wimbledon Station (District Line, mainline, Tram link), excellent bus links and close to all local amenities. On the ground floor, this property comprises a large double reception room, a fully-fitted kitchen, a low maintenance garden to the rear

149 Arthur Road, Wimbledon Park, SW19 8AB 168 Putney High Street, Putney, SW15 1RS 120 Wimbledon Hill Road, Wimbledon, SW19 7QU T: 020 8879 3718 T: 020 8785 3652 T: 020 8944 2918

with side access (ideal for taking bicycles, etc., through), and under-stairs storage cupboards. The first floor further comprises two large double bedrooms and a modern family bathroom. Further benefits include no onward chain, potential to extend loft and rear, gas central heating throughout and loft storage, close to sought after primary schools, Wimbledon common & new Wimbledon Theatre. Sole Agents