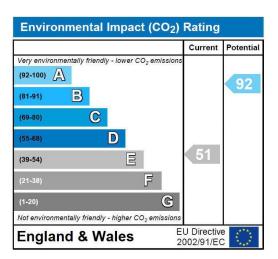

|                                             | Current | Potentia |
|---------------------------------------------|---------|----------|
| Very energy efficient - lower running costs |         |          |
| (92-100) <b>A</b>                           |         | 00       |
| (81-91)                                     |         | 90       |
| (69-80)                                     |         |          |
| (55-68)                                     |         |          |
| (39-54)                                     | 54      |          |
| (21-38)                                     |         |          |
| (1-20)                                      | 3       |          |
| Not energy efficient - higher running costs |         |          |