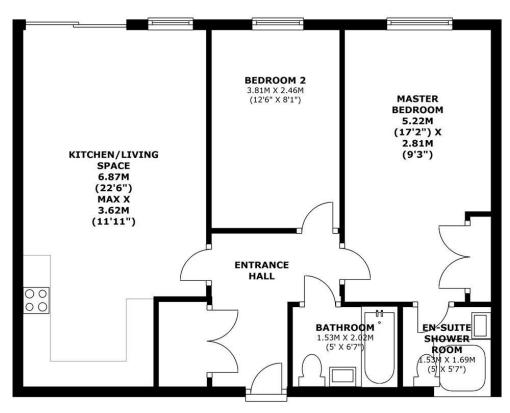

## **FIRST FLOOR**

APPROX. 58.5 SQ. METRES (629.2 SQ. FEET)

TOTAL AREA: APPROX. 58.5 SQ. METRES (629.2 SQ. FEET)

149 Arthur Road, Wimbledon Park, SW19 8AB 168 Putney High Street, Putney, SW15 1RS 64 Wimbledon Hill Road, Wimbledon, SW19 8AB 1 Lambton Road, Raynes Park, SW20 0LW